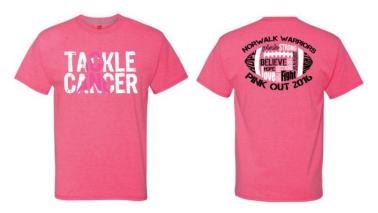

## **TACKLE CANCER**

## 2016 Pink Out Game- October 21, 2016

\*Approved by the Norwalk High School Activities Office\*

Cost: \$12.00 Youth -Adult XL or \$15.00 Adult 2XL and 3XL (Payment is expected at time of ordering. )